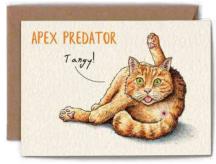

## DOGS VS CATS

#### DOGS VS CATS

CT03

CT02

CTO!

CT04

This looks one-sided, but 1 cat is clearly worth 3 dogs.

Iain will draw more cats.

Or else!