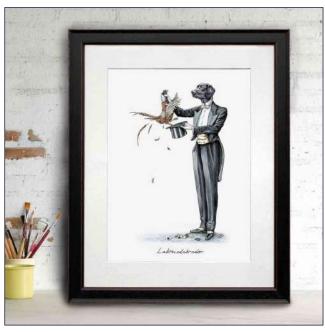

# GICLÉE PRINTS

Fine art giclée prints on Hahnemühle German Etching paper. Variety of limited edition and open edition prints available.

Supplied with certificate of authenticity, and wrapped in a cellophane sleeve with protective backing board.

All prints are sized to fit standard size frames.

Please contact us or scan the QR code for our current list of available prints and prices.

A small selection of the prints available:

LP41