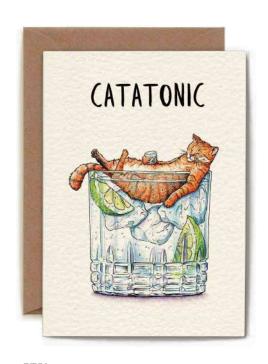

## DOGS VS CATS

#### DOGS VS CATS

CT03

CT02

CTO!

CT04

This looks one-sided, but 1 cat is clearly worth 3 dogs.

Iain will draw more cats.

Or else!