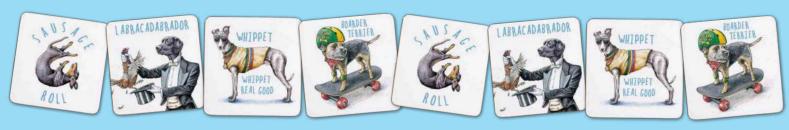

## COASTERS

Cork-backed quality coasters with a matte finish.

Coasters measure 100mm x 100mm