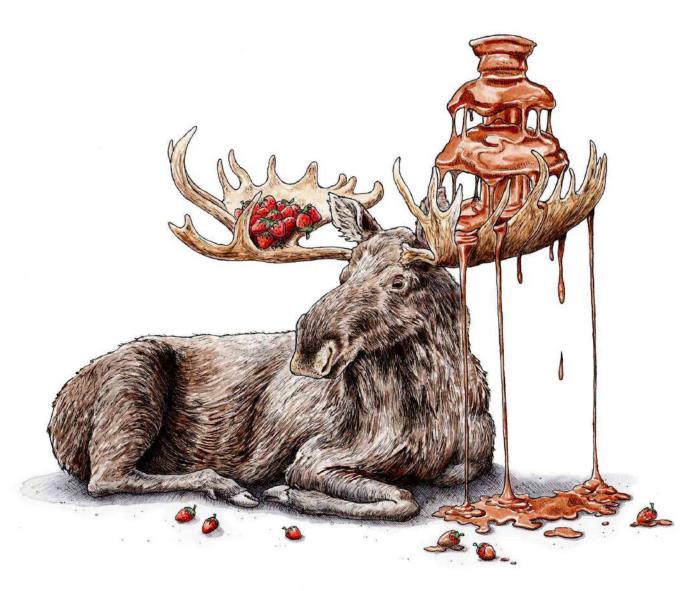

emium antique white envelopes included.

Presented in a premium vivid blue presentation box with a gold-foiled lid.



























## COASTERS

Cork-backed quality coasters with a matte finish.

Coasters measure 100mm x 100mm



### **CALENDARS**





A4 size (210mm x 297mm) calendars. A3 when unfolded.

Hole for hanging hook.

Daft and notable days are included inside each calendar.

Cover is printed on 350gsm Fedrigoni Tintoretto cardstock.







Cover is printed on 350gsm Fedrigoni Tintoretto cardstock.

#### CAL02



























Printed with eco-friendly vegetable inks.

\*That's right, we rubbed a turnip on some paper!

Premium matte finish thick 120gsm gift wrap. Supplied folded into quarters. Measures 500mm x 700mm when unfolded.





# QUICK PUDDING BREAK



CHOCOLATE MOUSSE

Nonsense will resume post dessert ...

# GICLÉE PRINTS

Fine art giclée prints on Hahnemühle German Etching paper. Variety of limited edition and open edition prints available.

Supplied with certificate of authenticity, and wrapped in a cellophane sleeve with protective backing board.

All prints are sized to fit standard size frames.

Please contact us or scan the QR code for our current list of available prints and prices.



A small selection of the prints available:



LP41

## LIMITED EDITION - GICLÉE

These prints are 12" x 16"



LP25



LP14



LP01



12" x 16"



LP03

These prints are 12" x 12"



LP33



LP08



LP41

# OPEN EDITION - GICLÉE



These prints are 8" x 10"



OP12





OP13













E: info@bewilderbeest.co.uk | T: 07742895283 | W: bewilde