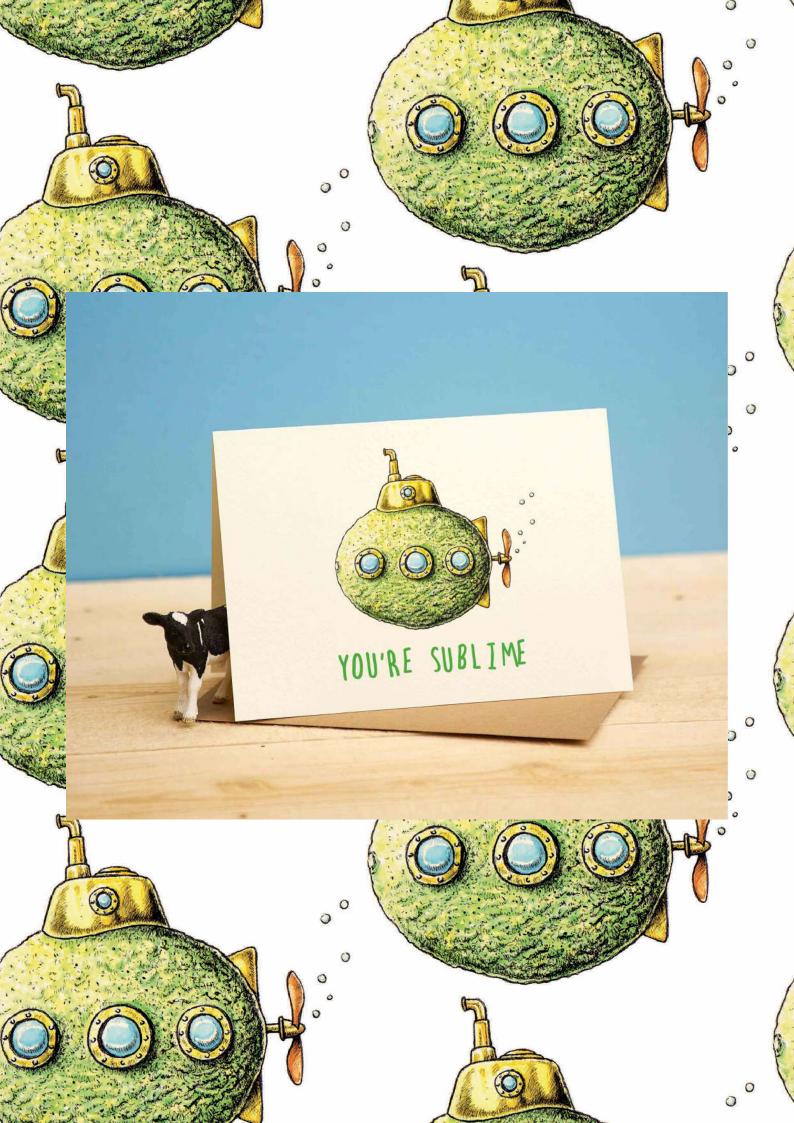

## GREETING CARDS

All cards are blank inside (unless folded inside out).

Printed on 300gsm Fedrigoni Tintoretto Crema FSC certified board.

Cards measure 5 x 7 inches (127mm x 178mm).