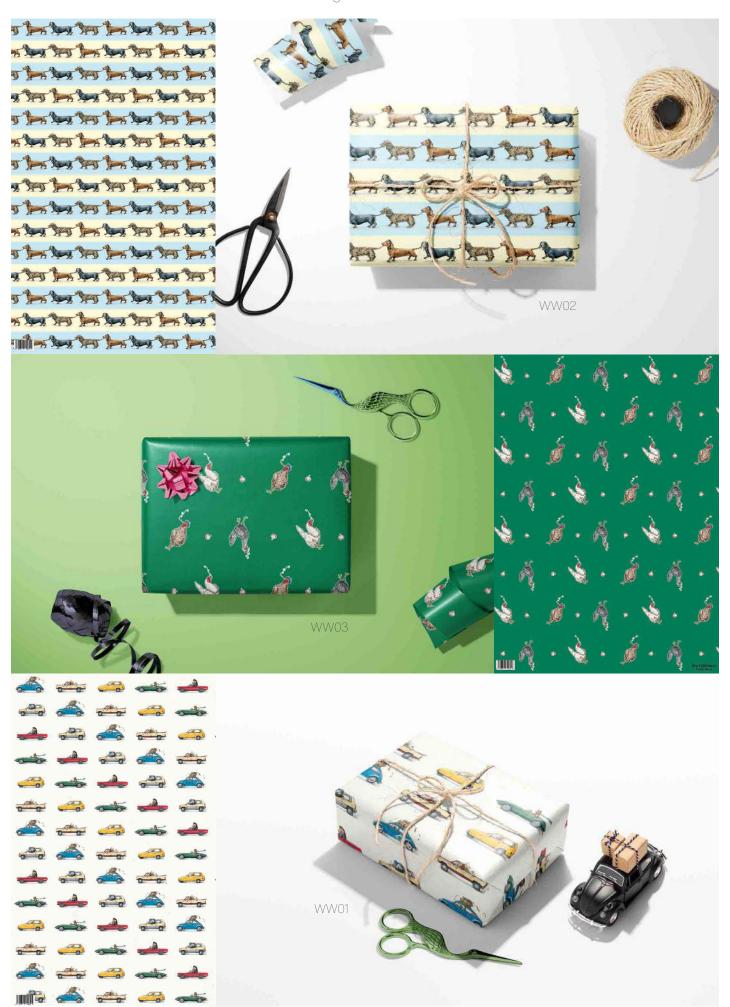

#### CAL02

Printed with eco-friendly vegetable inks.

\*That's right, we rubbed a turnip on some paper!

Premium matte finish thick 120gsm gift wrap. Supplied folded into quarters. Measures 500mm x 700mm when unfolded.