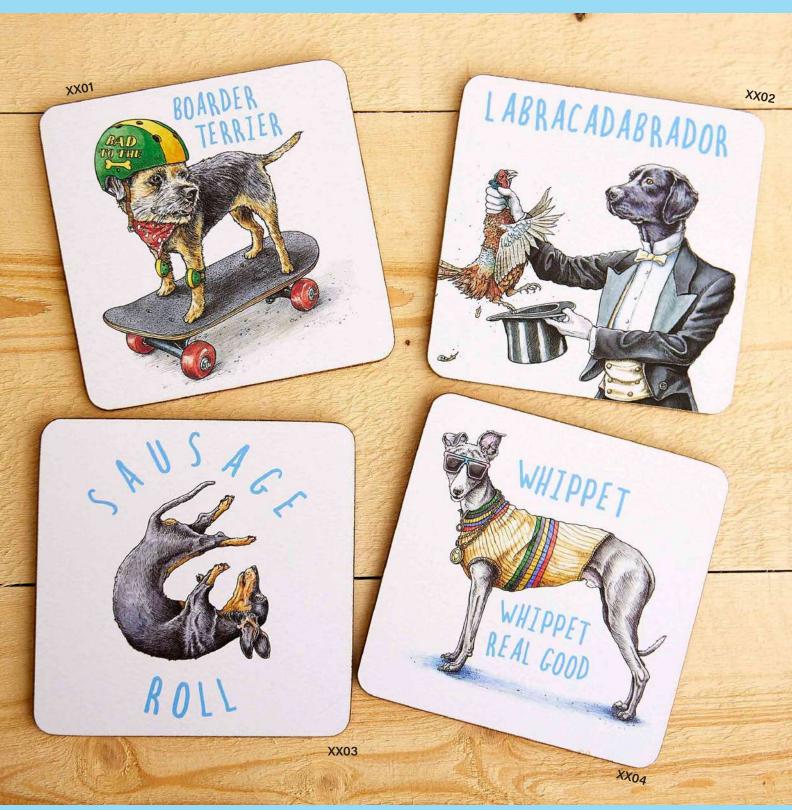

## COASTERS

Cork-backed quality coasters with a matte finish.

Coasters measure 100mm x 100mm