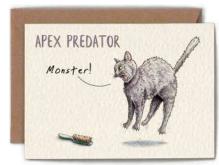

## DOGS VS CATS

#### DOGS VS CATS

CT03

CT02

CTO!

CT04

This looks one-sided, but 1 cat is clearly worth 3 dogs.

Iain will draw more cats.

Or else!