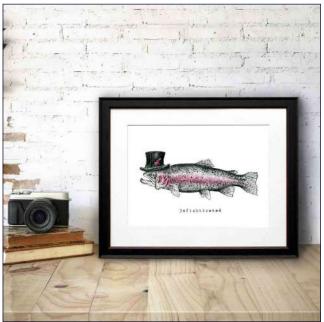

# GICLÉE PRINTS

Fine art giclée prints on Hahnemühle German Etching paper. Variety of limited edition and open edition prints available.

Supplied with certificate of authenticity, and wrapped in a cellophane sleeve with protective backing board.

All prints are sized to fit standard size frames.

Please contact us or scan the QR code for our current list of available prints and prices.

A small selection of the prints available:

LP41

## LIMITED EDITION - GICLÉE

These prints are 12" x 16"

LP25

LP14

LP01

12" x 16"

LP03

These prints are 12" x 12"

LP33

LP08

LP41