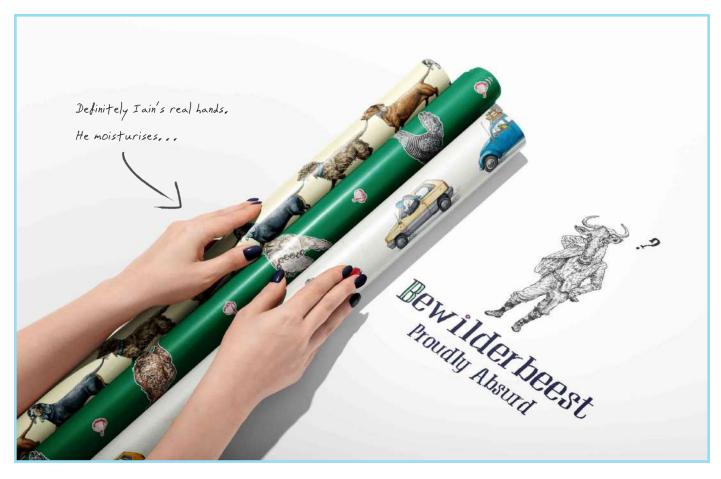

#### CAL02

Printed with eco-friendly vegetable inks.

\*That's right, we rubbed a turnip on some paper!

Premium matte finish thick 120gsm gift wrap. Supplied folded into quarters. Measures 500mm x 700mm when unfolded.