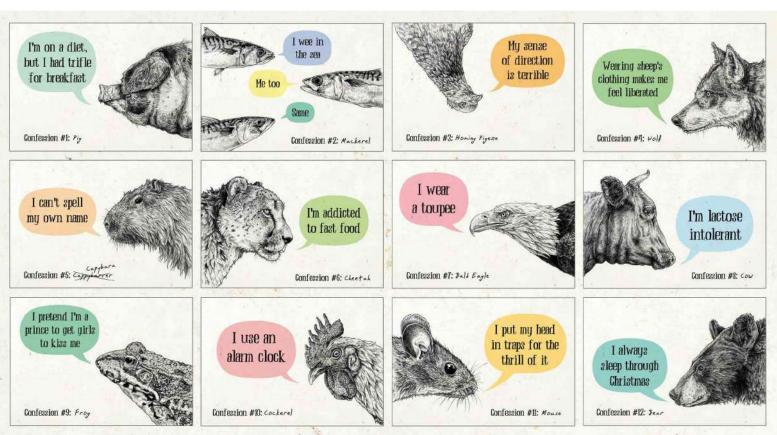

### **CALENDARS**

A4 size (210mm x 297mm) calendars. A3 when unfolded.

Hole for hanging hook.

Daft and notable days are included inside each calendar.

Cover is printed on 350gsm Fedrigoni Tintoretto cardstock.

Cover is printed on 350gsm Fedrigoni Tintoretto cardstock.

#### CAL02

Printed with eco-friendly vegetable inks.

\*That's right, we rubbed a turnip on some paper!

Premium matte finish thick 120gsm gift wrap. Supplied folded into quarters. Measures 500mm x 700mm when unfolded.