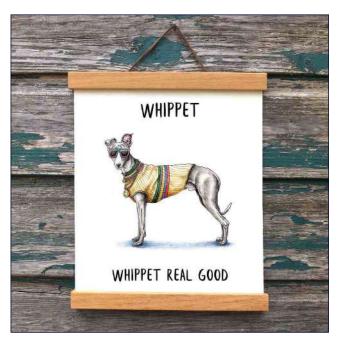

# GICLÉE PRINTS

Fine art giclée prints on Hahnemühle German Etching paper. Variety of limited edition and open edition prints available.

Supplied with certificate of authenticity, and wrapped in a cellophane sleeve with protective backing board.

All prints are sized to fit standard size frames.

Please contact us or scan the QR code for our current list of available prints and prices.

A small selection of the prints available:

LP41

## LIMITED EDITION - GICLÉE

These prints are 12" x 16"

LP25

LP14

LP01

12" x 16"

LP03

These prints are 12" x 12"

LP33

LP08

LP41