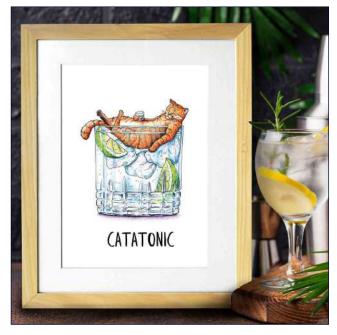

# GICLÉE PRINTS

Fine art giclée prints on Hahnemühle German Etching paper. Variety of limited edition and open edition prints available.

Supplied with certificate of authenticity, and wrapped in a cellophane sleeve with protective backing board.

All prints are sized to fit standard size frames.

Please contact us or scan the QR code for our current list of available prints and prices.

A small selection of the prints available:

LP41