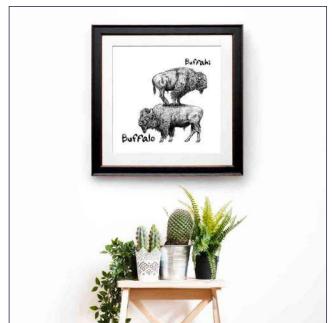

# GICLÉE PRINTS

Fine art giclée prints on Hahnemühle German Etching paper. Variety of limited edition and open edition prints available.

Supplied with certificate of authenticity, and wrapped in a cellophane sleeve with protective backing board.

All prints are sized to fit standard size frames.

Please contact us or scan the QR code for our current list of available prints and prices.

A small selection of the prints available:

LP41

## LIMITED EDITION - GICLÉE

These prints are 12" x 16"

LP25

LP14

LP01

12" x 16"

LP03

These prints are 12" x 12"

LP33

LP08

LP41