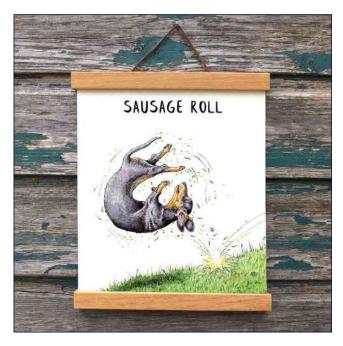

# GICLÉE PRINTS

Fine art giclée prints on Hahnemühle German Etching paper. Variety of limited edition and open edition prints available.

Supplied with certificate of authenticity, and wrapped in a cellophane sleeve with protective backing board.

All prints are sized to fit standard size frames.

Please contact us or scan the QR code for our current list of available prints and prices.

A small selection of the prints available:

LP41