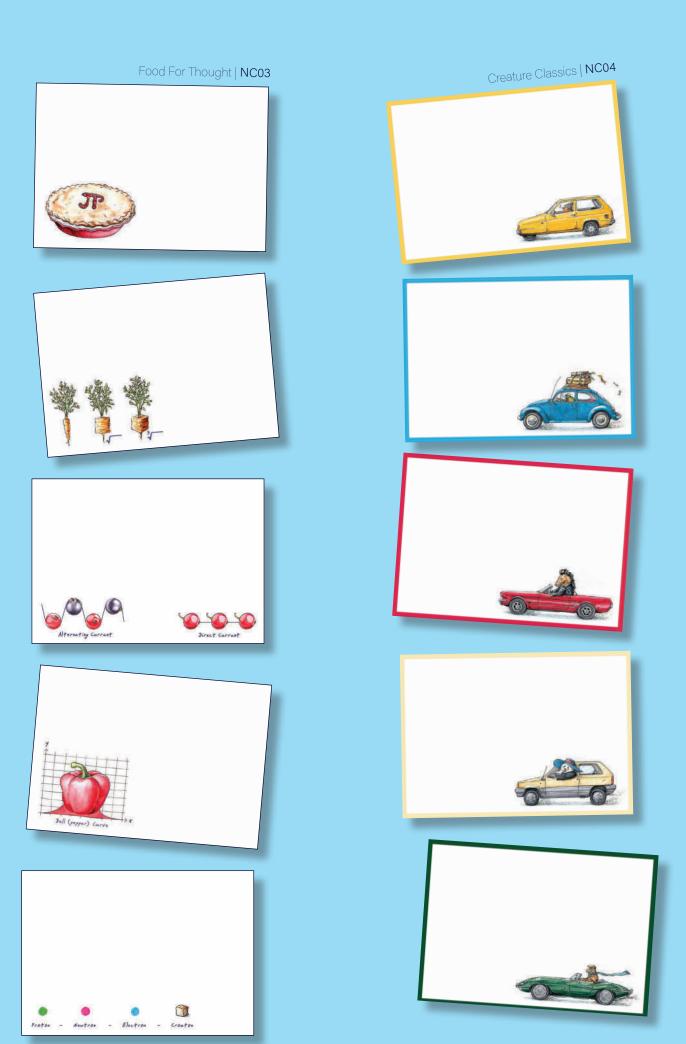

## **NOTECARDS**

First Class Pawst | NC01

Impeckably Fowl | NC02

Set of 10 notecards, with 2 each of 5 designs.

Printed on 350gsm Fedrigoni Tintoretto Gesso cardstock.

10 premium antique white envelopes included.

Presented in a premium vivid blue presentation box with a gold-foiled lid.