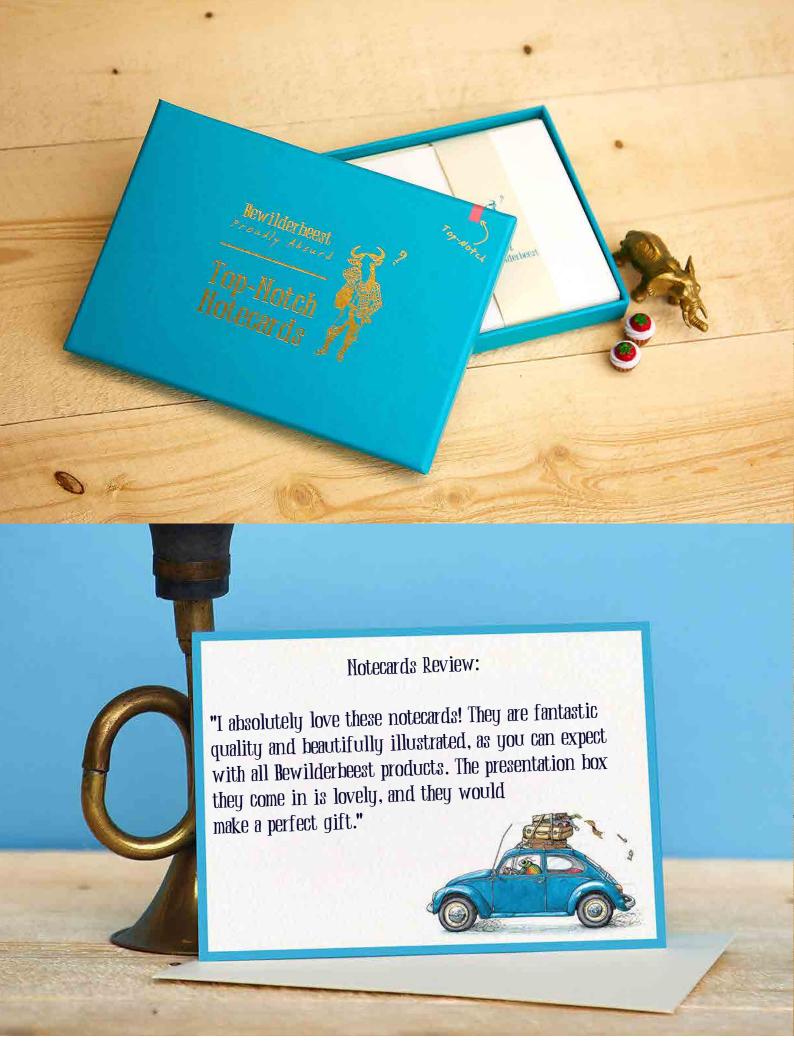

## **NOTECARDS**

First Class Pawst | NC01

Impeckably Fowl | NC02

Set of 10 notecards, with 2 each of 5 designs.

Printed on 350gsm Fedrigoni Tintoretto Gesso cardstock.

10 premium antique white envelopes included.

Presented in a premium vivid blue presentation box with a gold-foiled lid.