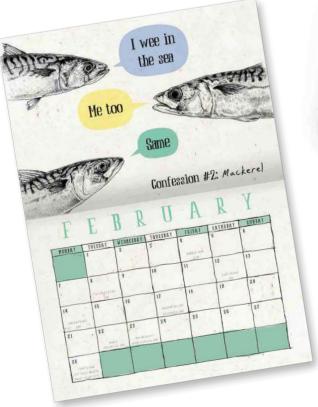

### **CALENDARS**

A4 size (210mm x 297mm) calendars. A3 when unfolded.

Hole for hanging hook.

Daft and notable days are included inside each calendar.

Cover is printed on 350gsm Fedrigoni Tintoretto cardstock.